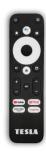

#### **TESLA MediaBox XA400 accessories**

TESLA MediaBox XA400. remote control

TESLA MediaBox XA400. power adapter

TESLA MediaBox XA400 HDMI cable

TESLA MediaBox XA400. 2x AAA batteries

### Package contains:

- TESLA MediaBox XA400 multimedia player with Android TV
- remote control (control via Bluetooth)
- power adapter (100-240V, output 12V / 1A) HDMI cable
- 2x AAA batteries
- user manual CZ / SK / EN