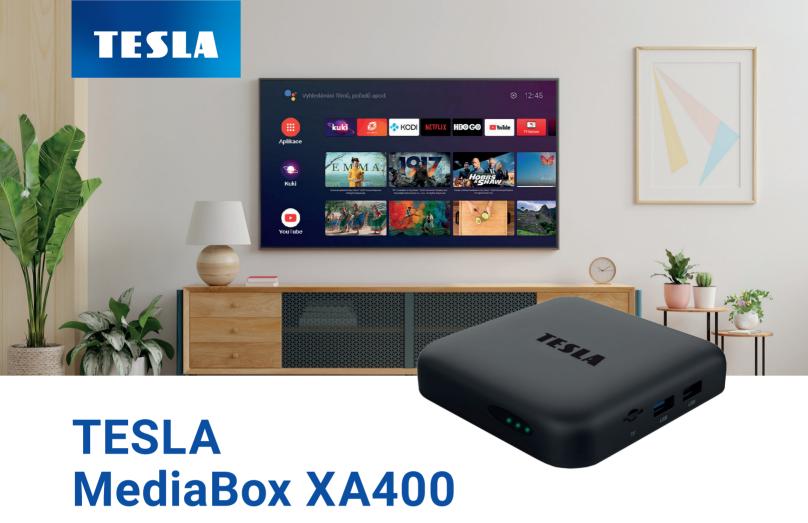

# UHD media player

- ✓ Chromecast built in support
- ✓ Android TV <sup>™</sup> Google certification
- ✓ Ultra HD 4K player
- ✓ Voice search

The powerful TESLA MediaBox XA400 multimedia center with thepopular certified Android TV operating system ™ draws you into an endless world of entertainment thanks to a plethora of applications from Google Play. Google Certification keeps applications running and updating smoothly. This gives you easy access to more than 400,000 movies and series from a variety of streaming services, including the popular Netflix or HBO GO/MAX. The device is certified for Skylink Live TV for the smooth running of the service. It offers selected stations that you can watch over the Internet from anywhere in the EU with the possibility of viewing.