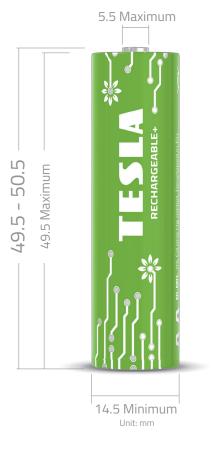

**DESCRIPTION:** Nickel Metal Hydride Rechargeable Battery, AA Size **CHEMICAL SYSTEM:** Nickel Metal Hydride SHELF LIFE: Guaranteed for 500 recharges **NOMINAL VOLTAGE:** 1,2 Volts NOMINAL DIMENSIONS: Ø 14,5 mm x 50,5 mm **TERMINALS:** Protruded positive(+) and flat negative (-) contacts JACKET: Foil jacket **APPLICATIONS:** All electronics devices e.g. toys, photographic equipment, audio appliances, lighting & torches. **STORAGE TEMPERATURE:** -20 ℃ to + 35 ℃ **NOMINAL WEIGHT:** 29 g